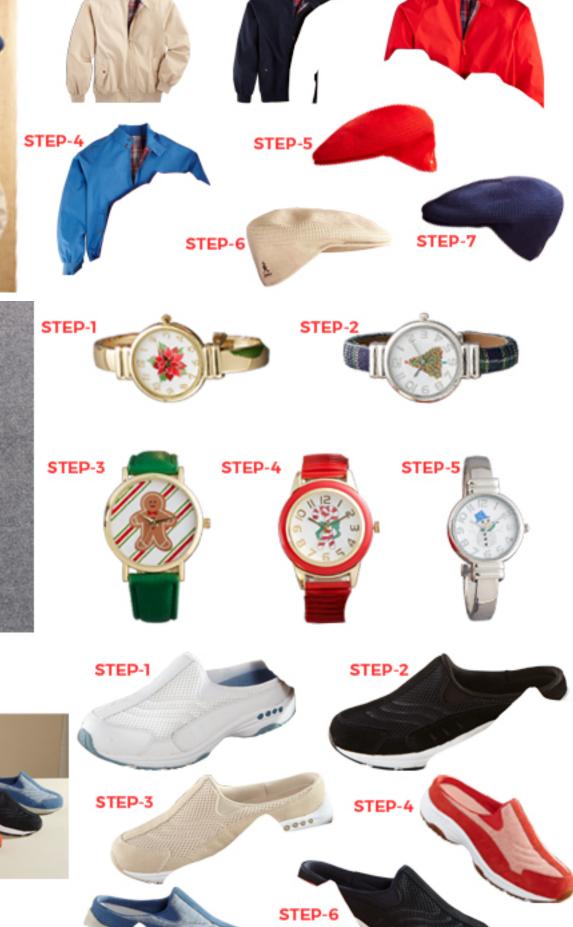

#### Photoshop Multiple Clipping Path Service :

STEP-2

STEP-3

www.clippingpathpartner.com

STEP-5