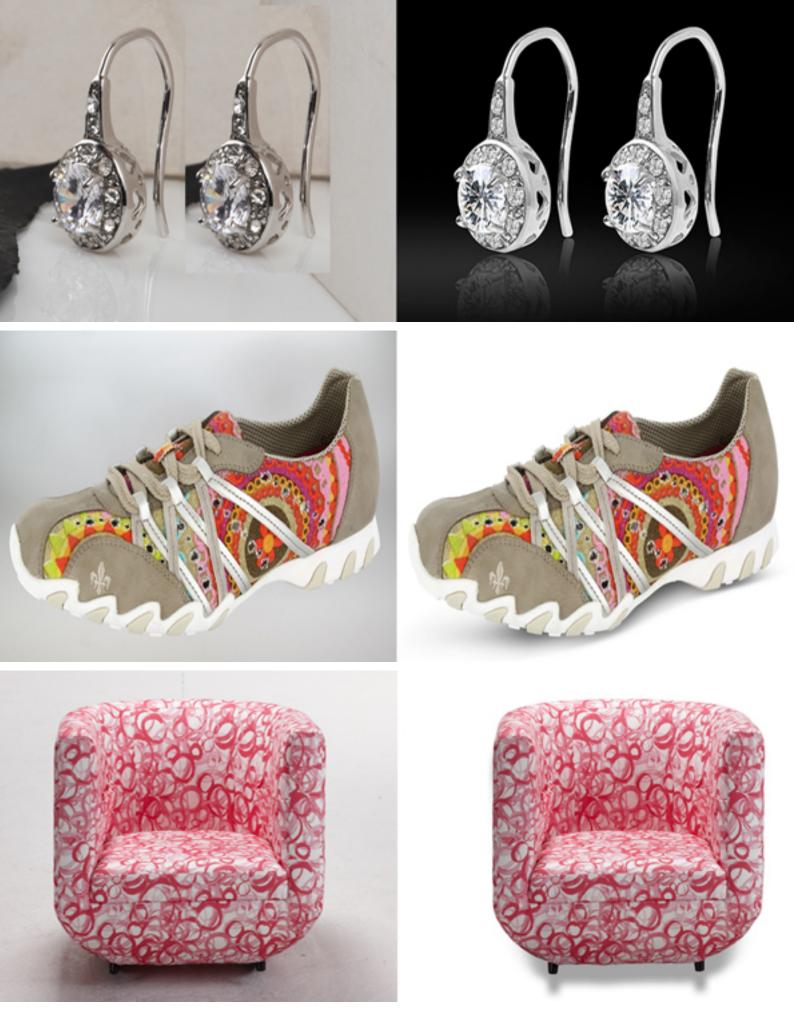

### Photoshop Image Masking Service :

### Photoshop Image Masking Service :

Photoshop Ghost Mannequin/Neck Joint Service :